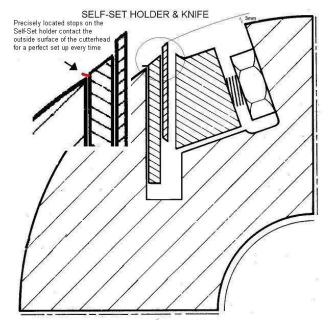

## SELF-SET® INSTALLATION

- 1. Loosen the Bolts of the gib bar in the knife pocket of the cutter head.
- 2. Remove the gib, old knife, and any springs or Jack Screws on the bottom of the knife pocket.
- 3. Thoroughly clean each knife pocket and gib of all dust, debris and pitch.
- 4. Place gib bar loosely in the center of the knife pocket.
- 5. Snap the Dispoz-a-Blade HSS or Kobalt knife onto the pins of the SELF-SET holder so that both bevels are oriented in the same direction.
- 6. Slide the assembled SELF-SET holder and knife into the knife pocket until the stops on the holder contact the outside surface of cutter head on the back side of the knife pocket.
- 7. While lightly holding SELF-SET in place, tighten the gib screws beginning with the center bolt then alternately tightening left and right screws outward. DO NOT OVER TIGHTEN!
- 8. Repeat for each knife pocket.
- 9. **FOR JOINTERS ONLY:** Adjust the height of the jointer's out feed table to the top edge of the installed knife when it is at its highest point when rotated by hand in the cutter head (known as top dead center). Refer to your machine's instruction manual.
- 10. Check for adequate clearance between the knives and the machine's surrounding parts before starting.
- 11. SELF-SET knife changes are now quick and accurate! Remember frequent changes mean quality finishes and prolonged machine life.