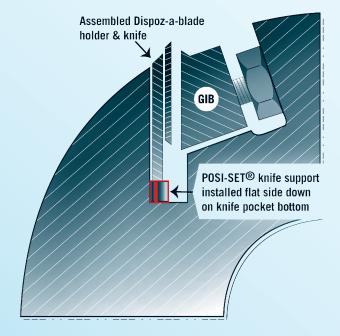

**SELF-SET** holders have the addition of 2 built in stops that simply rest on the outside diameter of the cutter head when in the proper position. **POSI-SET** magnetic knife supports hold the original **DISPOZ-A-BLADE** holder and knife combination to the proper height from the bottom of the knife pocket.

# How POSI-SET® Works

Easy & accurate knife changes are a reality because **DISPOZ-A-BLADE** is always the same dimension from the cutting edge to the holder bottom. The **POSI-SET** Knife Support System automatically sets The **DISPOZ-A-BLADE** to the proper height without any adjustment — saving hours of set-up time. Consistent weight between knives assures balanced vibration-free operation.