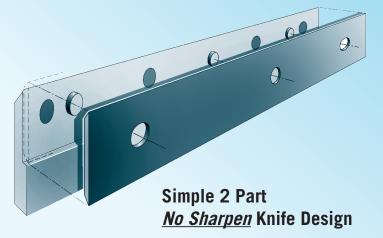

### THE DISPOZ-A-BLADE KNIFE ADVANTAGE

Common to both **SELF-SET** and **POSI-SET** is the use of our time tested German quality double edge **DISPOZ-A-BLADE** knives. These economical disposable knives have triple ground and finely honed double edges. They come in High Speed Steel (HSS), suitable for most hard and soft woods and specially formulated Kobalt Steel, for more abrasive

or exotic woods. Since both HSS and Kobalt knives fit the same holder the optimum knife type can be used for the job at hand. **DISPOZ-A-BLADE** is manufactured to rigid DIN and ISO 9002 German Industrial Standards assuring consistent quality and dependability. For almost 3 decades they have been the trade standard for being far more cost effective than regular knives that require re-sharpening. **DISPOZ-A-BLADE** knives are always straight and balanced, and their factory ground edges provide peak machine performance and finish quality.

# BOTH SELF-SET® & POSI-SET® eliminate all of the hassles of changing and sharpening knives. DISPOZ-A-BLADE's innovative 2 part design separates the cutting part of the knife from the support part. Both SELF-SET & POSI-SET consist of a disposable double edge knife that attaches to a reusable holder. Together they equal the dimensions of your original knive. Each precision holder has locking pins and magnets which precisely match the holes in the DISPOZ-A-BLADE knife.