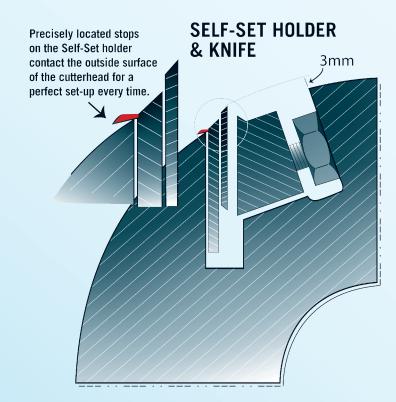

**SELF-SET** holders have the addition of 2 built in stops that simply rest on the outside diameter of the cutter head when in the proper position. **POSI-SET** magnetic knife supports hold the original **DISPOZ-A-BLADE** holder and knife combination to the proper height from the bottom of the knife pocket.

Knife changes are as easy as snapping the disposable double edge knife onto the **SELF-SET** holder and sliding them into the knife pocket until the precisely located stops contact the outside surface of your machine's cutter head. The time it takes to change knives has now been reduced to the time needed to loosen the cutter head gib bolts, replace the dull edge and retighten. **SELF-SET** eliminates all the time and frustration associated with changing knives and is much more economical than buying and re-sharpening standard knives. To greatly extend the usable life of each knife, nicked knives that are still sharp can now be easily side shifted in opposite directions to produce a smooth line free finish.